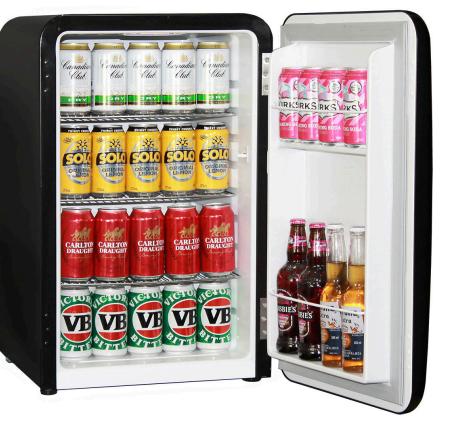

#### DRASTICALLY REDUCED TO MAKE ROOM!

The Schmick 70 litre mini bar fridge is extremely efficient with a 10/10 Star Meps rating to save you \$\$\$, at 81Kw per year it is no more than \$25 per annum to run!!

Unit has inner LED light that comes on when door opens, and with 3 x adjustable shelves and inner door holders there are plenty of options for storage. The reversible door is a great feature to choose which side you want the hinges on.

Great compressor driven unit that suits motel accommodation venues, nursing homes, student housing and office fit outs.

### PARTS AND ENERGY INFO

- Solid Door
- R600 100% ozone safe gas
- LED lighting
- Cyclopentane foaming