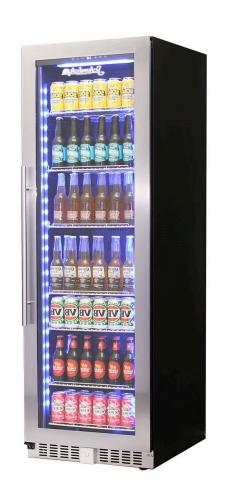

#### Please call during business hours to arrange.

A Stylish reliable **upright quiet running glass door fridge** with quality brand name parts and plenty of features. The slimline door frame and soft blue LED lighting make it a real showpiece for any entertaining area.

Door is lockable and can be left or right hinged, it has triple glazed LOW E glass which helps prevent condensation, electronic touch button control and soft blue LED's.

The shelving is fully adjustable and can easily be interchanged with wine shelving to give you plenty of storage options.