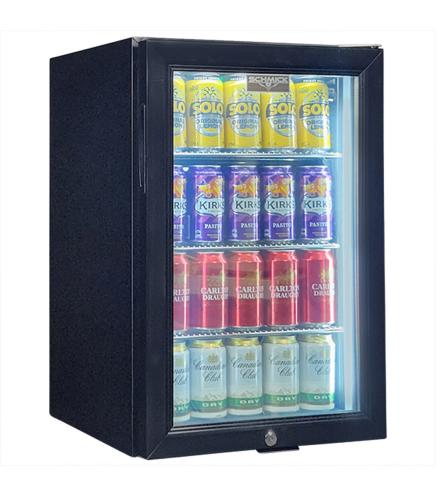

Reliable Triple Glazed Glass Quiet running Door Bar Fridge with lock, adjustable shelving, polished stainless interior and reversible door.

Unit has switch for a choice of blue or white LED lighting, is low in energy consumption and quiet to run. The full adjustable shelving allows 4 x high of 375ml cans and shelving has 47 x adjustable positions to allow any size drinks to be filled at optimal capacity.

#### **SPECIFICATIONS**

Capacity (litres) 69
Holds (cans) 76
Noise Level 41.00
Consumption 0.82Kwh/24Hrs
Unit dimensions (WxDxH) 435 x 490 x 680
Lockable Yes
Gross weight 29 kg

<sup>\* \*</sup> Specifications and price of this product may change at any time