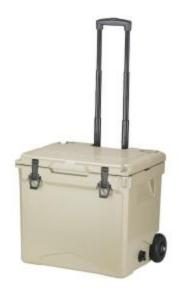

### QUICK INFO

Long Ice Retention Ice Box With Strong Latches, Extendible Handle, Wheels, Temp Guage, Carry Handles And Is Pad Lockable.

PARTS AND ENERGY INFO