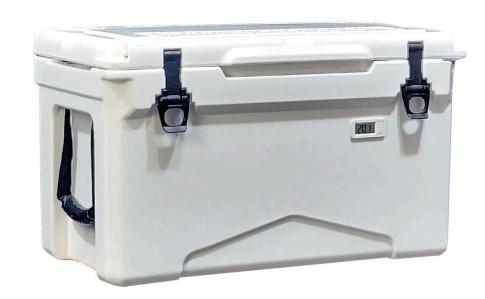

#### **QUICK INFO**

Long Ice Retention Ice Box With Strong Latches, Big Drain, Led Temp Guage, Carry Handles And Is Pad Lockable.

Roto Molded Units, Extra Thick Walls Gives Long Ice Retention

### **SPECIFICATIONS**

Capacity (litres) 35
Holds (cans) 48
Noise Level # NOISE\_LEVEL #
Consumption # POWER\_CONSUMPTION #Kwh/24Hrs

Unit dimensions (WxDxH) 62 x 36 x 38

Lockable # LOCKABLE #
Gross weight # WEIGHT # kg