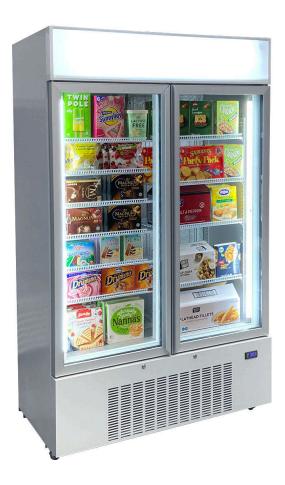

## MODEL: HUS-F10

### **QUICK INFO**

Schmick Upright 2 Door glass door freezer with heated glass to stop condensation, lockable doors, electronic controller, 12 x HD adjustable shelves, led lighting, self closing lockable doors, quality parts and lightbox for branding options.

### PARTS AND ENERGY INFO

- Electronic Controller
- Cyclopentane Foaming •
- R290 Gas
- Self Closing Doors
- Low Energy Compressor

#### SPECIFICATIONS

| Capacity (litres)       | 810               |
|-------------------------|-------------------|
| Holds (cans)            | # CAPACITY_CANS # |
| Noise Level             | 49                |
| Consumption             | 26.0Kwh/24Hrs     |
| Unit dimensions (WxDxH) | 1200 x 740 x 1998 |
| Lockable                | Yes               |
| Gross weight            | 250 kg            |