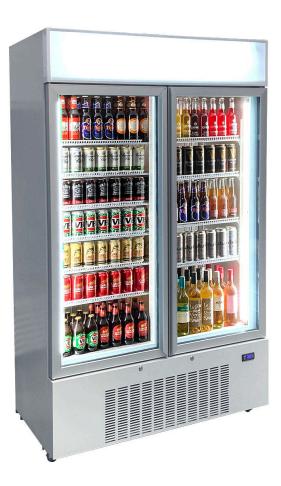

#### **QUICK INFO**

Upright glass 2 door bar fridge with LOW E Glass, Lock, 6 x Shelves, Lock, Castor Wheels and Self Closing Door.

### PARTS AND ENERGY INFO

- Electronic Controller
- Cyclopentane Foaming •
- R290 Gas
- Self Closing Doors
- Low Energy Compressor

#### SPECIFICATIONS

| Capacity (litres)       | 810               |
|-------------------------|-------------------|
| Holds (cans)            | # CAPACITY_CANS # |
| Noise Level             | 49                |
| Consumption             | 5.2Kwh/24Hrs      |
| Unit dimensions (WxDxH) | 1200 x 690 x 1998 |
| Lockable                | Yes               |
| Gross weight            | 250 kg            |