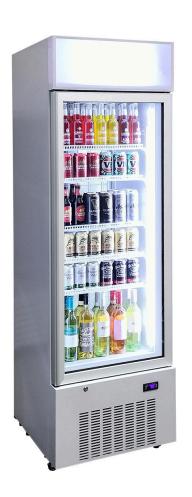

#### **QUICK INFO**

Upright glass door bar fridge with LOW E Glass, Lock, 6 x Shelves, Lock, Castor Wheels and Self Closing Door.

#### PARTS AND ENERGY INFO

- Electronic Controller
- Cyclopentane Foaming
- R290 Gas
- Self Closing Doors
- Low Energy Compressor

## **SPECIFICATIONS**

Capacity (litres) 380
Holds (cans) # CAPACITY\_CANS #
Noise Level 49
Consumption 2.2Kwh/24Hrs
Unit dimensions (WxDxH) 600 x 690 x 1998
Lockable Yes
Gross weight 250 kg

<sup>\*\*</sup>Specifications and price of this product may change at any time