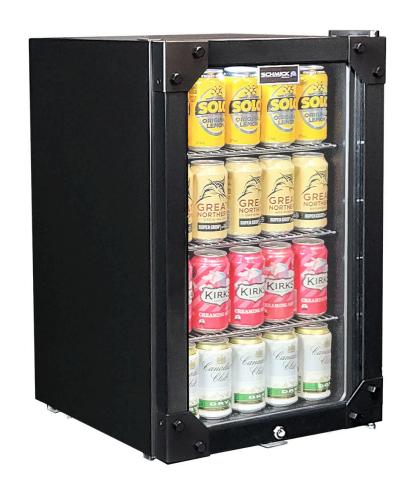

### QUICK INFO

Black Glass Door Bar Fridge With H-D Iron Door Design made especially for indoor entertaining areas in Australia.

Double glazed reversible door and lock, we designed shelving structure to allow 4 x height of cans, can fit 85 x 375ml inside.

#### SPECIFICATIONS

| Capacity (litres)       | 70              |
|-------------------------|-----------------|
| Holds (cans)            | 85              |
| Noise Level             | 43.00           |
| Consumption             | 0.69Kwh/24Hrs   |
| Unit dimensions (WxDxH) | 430 x 500 x 700 |
| Lockable                | Yes             |
| Gross weight            | 28 kg           |