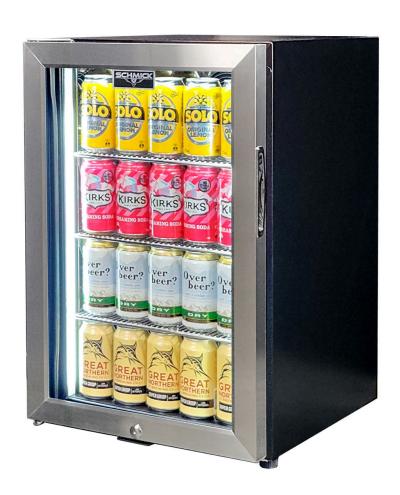

### **QUICK INFO**

Reliable Triple Glazed Glass Quiet running Door Bar Fridge with lock, adjustable shelving, polished stainless interior and S/S reversible door.

Unit has switch for a choice of blue or white LED lighting, is low in energy consumption and quiet to run. The full adjustable shelving allows  $4 \times 10^{15}$  x high of 375ml cans and shelving has  $47 \times 10^{15}$  adjustable positions to allow any size drinks to be filled at optimal capacity.

## **SPECIFICATIONS**

Capacity (litres) 69
Holds (cans) 76
Noise Level 41.00
Consumption 0.82Kwh/24Hrs
Unit dimensions (WxDxH) 435 x 490 x 680
Lockable Yes
Gross weight 32 kg

<sup>\*\*</sup>Specifications and price of this product may change at any time