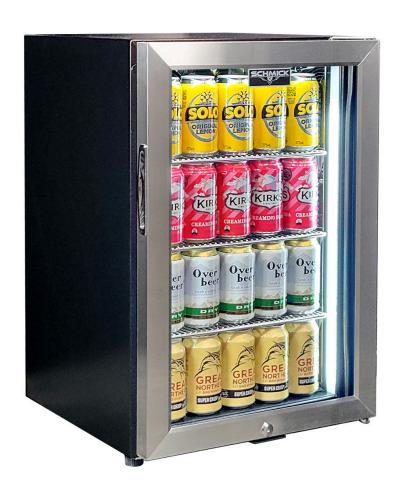

## SK68R-SS

#### **QUICK INFO**

Reliable Triple Glazed Glass Quiet running Door Bar Fridge with lock, adjustable shelving, polished stainless interior and S/S reversible door.

Unit has switch for a choice of blue or white LED lighting, is low in energy consumption and quiet to run. The full adjustable shelving allows  $4 \times 10^{15}$  x high of 375ml cans and shelving has  $47 \times 10^{15}$  adjustable positions to allow any size drinks to be filled at optimal capacity.