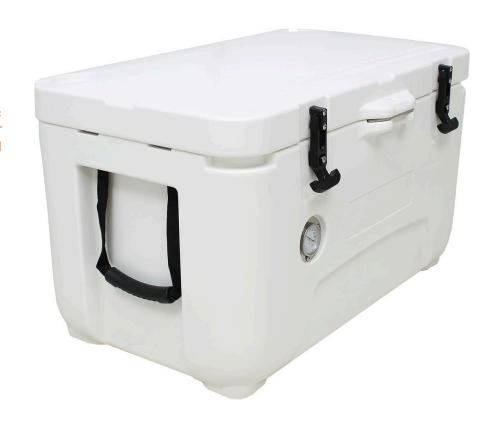

# **QUICK INFO**

BRAND NEW BUT HAS A LARGE DENT ON TOP OF LID; THIS WILL NOT AFFECT THE PERFORMANCE AT ALL. ( PLEASE SEE PHOTOS ) OTHERWISE THIS IS IN PERFECT CONDITION. GRAB A BARGAIN. ONE ONLY.

Rhino Rotomolded Super Chill Ice Box, with amazing ice retention. These have been developed over a 2 year period with the idea to make them the best lasting ice box on the market around the 50-60 litre range.

## PARTS AND ENERGY INFO

Material: LLDPE and PU

## **SPECIFICATIONS**

Capacity (litres) 50

Holds (cans) # CAPACITY\_CANS #

Noise Level 0

# POWER\_CONSUMPTION

#Kwh/24Hrs

Unit dimensions  $720 \times 450 \times 460$ 

(WxDxH)

Lockable Yes
Gross weight 13 kg

<sup>\*\*</sup>For more information about this product please call us or visit our website.