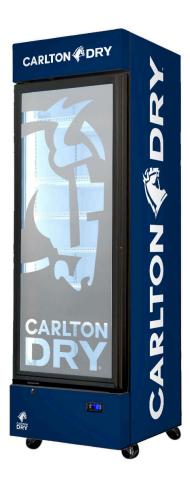

## SC372B-DRY

#### **QUICK INFO**

Carlton Dry Quiet Running Black Upright Triple Glazed Bar Fridge with plenty of shelving adjustments, led lighting, lock and castor wheels. A great product for your entertaining area, man cave or theater room.

6 x fully adjustable heavy duty shelves included giving plenty of loading options.