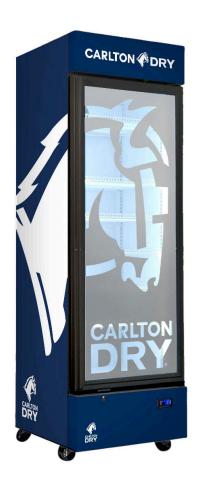

## SC372B-DRY

#### **QUICK INFO**

Carlton Dry Quiet Running Black Upright Triple Glazed Bar Fridge with plenty of shelving adjustments, led lighting, lock and castor wheels. A great product for your entertaining area, man cave or theater room.

6 x fully adjustable heavy duty shelves included giving plenty of loading options.