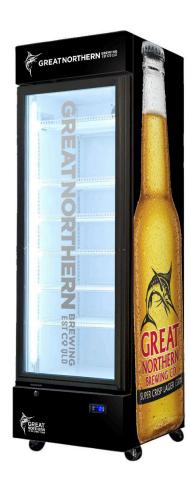

# SC372B-GNBC-CRISP

### **QUICK INFO**

Great Northern Crisp Quiet Running Black Upright Triple Glazed Bar Fridge with plenty of shelving adjustments, led lighting, lock and castor wheels. A great product for your entertaining area, man cave or theater room.

6 x fully adjustable heavy duty shelves included giving plenty of loading options.