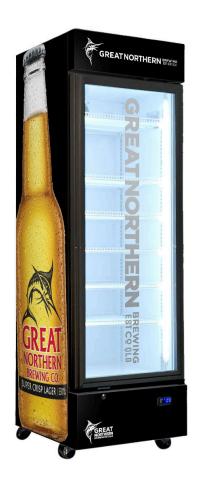

# SC372B-GNBC-CRISP

### **QUICK INFO**

Great Northern Crisp Quiet Running Black Upright Triple Glazed Bar Fridge with plenty of shelving adjustments, led lighting, lock and castor wheels. A great product for your entertaining area, man cave or theater room.

6 x fully adjustable heavy duty shelves included giving plenty of loading options.