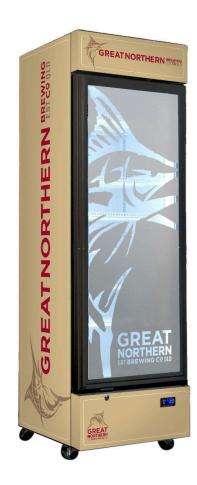

### QUICK INFO

Great Northern Quiet Running Black Upright Triple Glazed Bar Fridge with plenty of shelving adjustments, led lighting, lock and castor wheels. A great product for your entertaining area, man cave or theater room.

6 x fully adjustable heavy duty shelves included giving plenty of loading options.