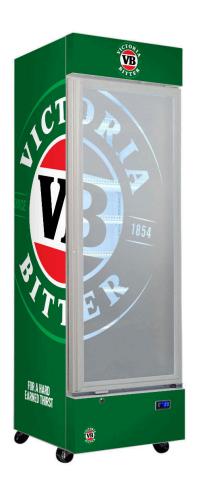

#### **QUICK INFO**

Victoria Bitter Branded Quiet Running Upright Triple Glazed Bar Fridge with plenty of shelving adjustments, led lighting, lock and castor wheels. A great product for your entertaining area, man cave or theater room.

6 x fully adjustable heavy duty shelves included giving plenty of loading options.