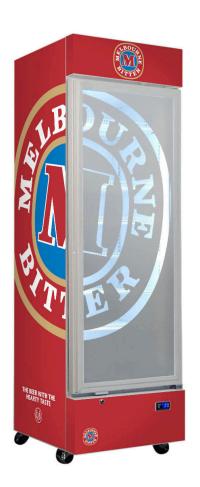

# **QUICK INFO**

Melbourne Bitter Branded Quiet Running Upright Triple Glazed Bar Fridge with plenty of shelving adjustments, led lighting, lock and castor wheels. A great product for your entertaining area, man cave or theater room.

6 x fully adjustable heavy duty shelves included giving plenty of loading options.