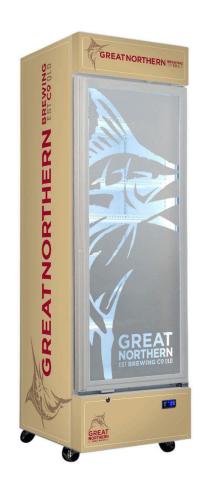

### QUICK INFO

Great Northern Branded Quiet Running Upright Triple Glazed Bar Fridge with plenty of shelving adjustments, led lighting, lock and castor wheels. A great product for your entertaining area, man cave or theater room.

6 x fully adjustable heavy duty shelves included giving plenty of loading options.