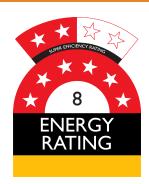

#### PARTS AND ENERGY INFO

- Low Energy Compressor
- Triple Glazed
- LOW E Glass
- Door Sensor That Stops Operation While Stocking
- Low RPM Fan

#### **SPECIFICATIONS**

Capacity (litres) 370
Holds (cans) 336
Noise Level 41
Consumption 1.6Kwh/24Hrs
Unit dimensions (WxDxH) 615 x 640 x 1940
Lockable Yes
Gross weight 65 kg

<sup>\*\*</sup>Specifications and price of this product may change at any time