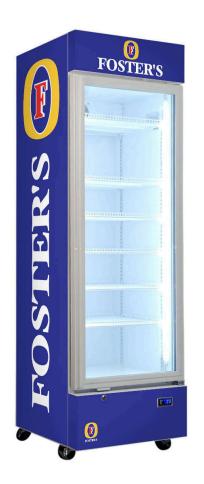

## SC372W-FOSTERS

### **QUICK INFO**

Fosters Lager Branded Quiet Running Upright Triple Glazed Bar Fridge with plenty of shelving adjustments, led lighting, lock and castor wheels. A great product for your entertaining area, man cave or theater room.

6 x fully adjustable heavy duty shelves included giving plenty of loading options.