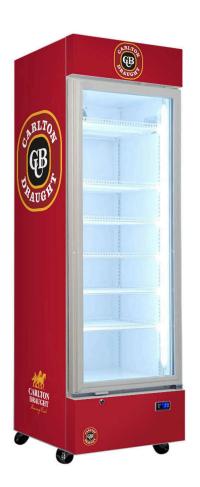

### **QUICK INFO**

Carlton Draught Branded Quiet Running Upright Triple Glazed Bar Fridge with plenty of shelving adjustments, led lighting, lock and castor wheels. A great product for your entertaining area, man cave or theater room.

6 x fully adjustable heavy duty shelves included giving plenty of loading options.