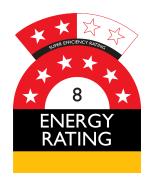

#### PARTS AND ENERGY INFO

- Low Energy Compressor
- Triple Glazed
- LOW E Glass
- Door Sensor That Stops Operation While Stocking
- Low RPM Fan

## **SPECIFICATIONS**

Capacity (litres) 370
Holds (cans) 336
Noise Level 41
Consumption 1.6Kwh/24Hrs
Unit dimensions (WxDxH) 615 x 640 x 1940
Lockable Yes
Gross weight 65 kg

<sup>\*\*</sup>Specifications and price of this product may change at any time