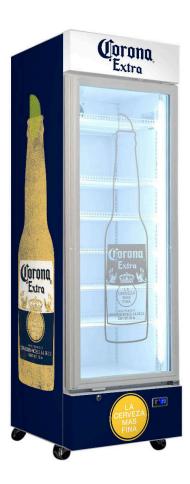

## MODEL: SC372W-CORONA

### QUICK INFO

Corona Branded Quiet Running Upright Triple Glazed Bar Fridge with plenty of shelving adjustments, led lighting, lock and castor wheels. A great product for your entertaining area, man cave or theater room.

6 x fully adjustable heavy duty shelves included giving plenty of loading options.