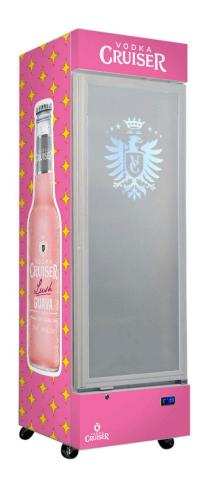

## MODEL: SC372W-VC

### QUICK INFO

Vodka Cruiser Branded Quiet Running Upright Triple Glazed Bar Fridge with plenty of shelving adjustments, led lighting, lock and castor wheels. A great product for your entertaining area, man cave or theater room.

6 x fully adjustable heavy duty shelves included giving plenty of loading options.