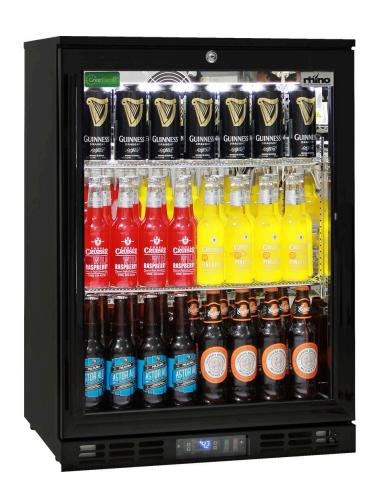

# SD-MK272-SG1R-BQ

#### **QUICK INFO**

Brand-new unit was returned by a customer because it was too large for cabinetry. Please view photos as there is one large scratch on the top panel, unit is in perfect working condition.

Units encompass the best brand name parts available in the world, designed by the best engineers and built by a quality long term manufacturer, to bring a reliable product to the market

Polished Stainless Steel Inner, LOW E Glass prevents condensation, low energy compressor and unique energy saving German EBM fans make unit robust for tough conditions.

### **SPECIFICATIONS**

Capacity (litres) 129
Holds (cans) 140
Noise Level 39.00
Consumption 1.23Kwh/24Hrs
Unit dimensions (WxDxH) 600 x 500 x 840
Lockable Yes
Gross weight 50 kg

<sup>\*\*</sup>Specifications and price of this product may change at any time