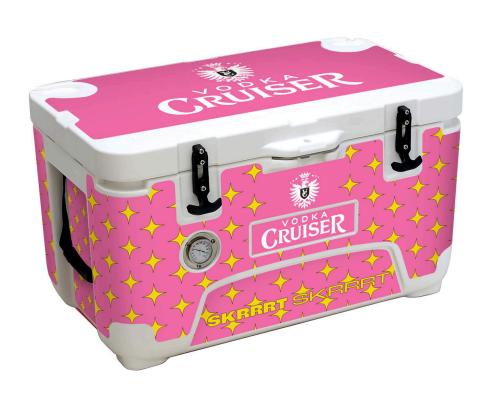

#### **QUICK INFO**

Vodka Cruiser Branded Rhino Rotor Molded Super Chill Ice Box, with amazing ice retention. These have been developed over a 2 year period with the idea to make them the best lasting ice box on the market around the 50-60 litre range.

 $W: 72cm \times D: 45cm \times$ 

V; 74cm x D: 47cm x

Neasyring numbers embossed

in the lid.
Unique handle and wheels fro easy movement
Thermostat guage in front to check the coldness.
Strong material with nice soft grip handles.
Extra strong hard rubber

Raised heavy duty rubber feet tor extra airflow.
Special large drain hole to drain quicker (great time saving when adding more