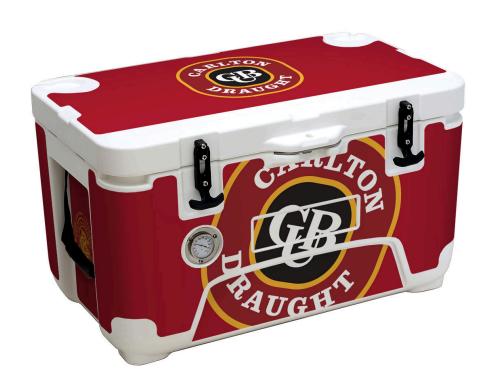

#### **QUICK INFO**

Carlton Draught Branded Rhino Rotor Molded Super Chill Ice Box, with amazing ice retention. These have been developed over a 2 year period with the idea to make them the best lasting ice box on the market around the 50-60 litre range.

W: 72cm x D: 45cm x

V: 74cm x D: 47cm x

easyring numbers embossed

in the lid.
Unique handle and wheels fro easy movement
Thermostat guage in front to check the coldness.
Strong material with nice soft grip handles.
Extra strong hard rubber

Raised heavy duty rubber feet to extra airflow.
Special large drain hole to drain quicker (great time saving when adding more