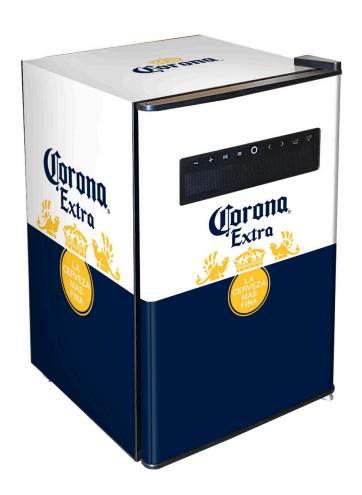

# **BC70B-BTS-CORONA**

#### **QUICK INFO**

Corona Blue Tooth Speaker Mini Bar Fridge 70 Litre

Pump the tunes connecting blue tooth, radio, phone, SD card, USB and more, quality sound, plenty of shelf height options, tropical rated and runs nice and quiet, unit is low on energy,

What a great edition to alfresco, man cave, shed or home entertaining area we have many 'branded' designs available, see in branding section.