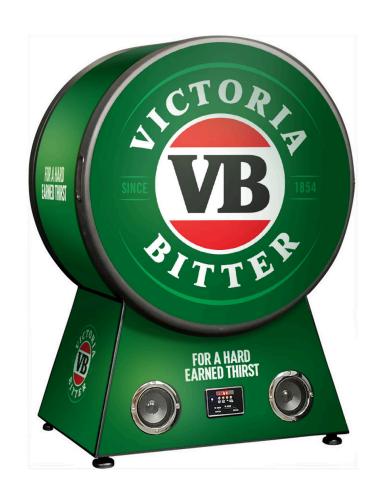

#### QUICK INFO

PRODUCT FOR CHECKOUT UPSELL / DISCOUNT ONLY - Conditions apply!

Only available with purchases over \$1500+gst

A unique one of a kind round bar fridge with blue tooth and speakers, unit also makes sound of bottle opening when door opens.

42 Liter fits a total of 62 x cans, unit has adjustable shelves so you can mix and match cans stubby's etc. The blue tooth function allows you to play your favorite tunes, radio or podcasts while you yak on with mates over a few beers.