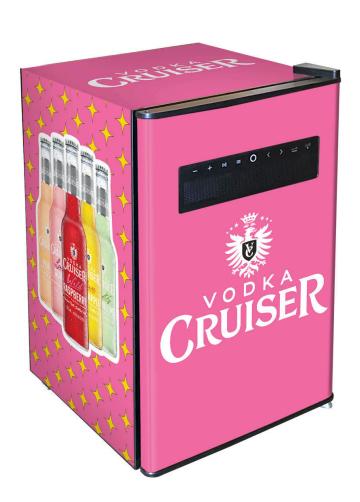

# **BC70B-BTS-VC**

#### **QUICK INFO**

Vodka Cruiser Blue Tooth Speaker Mini Bar Fridge 70 Litre

Pump the tunes connecting blue tooth, radio, phone, SD card, USB and more, quality sound, plenty of shelf height options, tropical rated and runs nice and quiet, unit is low on energy,

What a great edition to alfresco, man cave, shed or home entertaining area we have many 'branded' designs available, see in branding section.