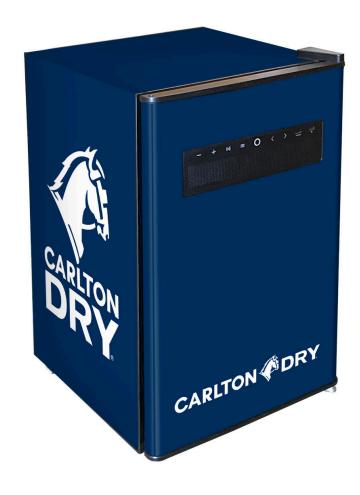

## MODEL: BC70B-BTS-DRY

### QUICK INFO

Carlton Dry Blue Tooth Speaker Mini Bar Fridge 70 Litre

Pump the tunes connecting blue tooth, radio, phone, SD card, USB and more, quality sound, plenty of shelf height options, tropical rated and runs nice and quiet, unit is low on energy,

What a great edition to alfresco, man cave, shed or home entertaining area we have many 'branded' designs available, see in branding section.