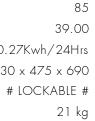

#### SPECIFICATIONS

| Capacity (litres)       |    |
|-------------------------|----|
| Holds (cans)            |    |
| Noise Level             |    |
| Consumption             | 0  |
| Unit dimensions (WxDxH) | 43 |
| Lockable                |    |
| Gross weight            |    |

70

\*\*Specifications and price of this product may change at any time

\*\*For more information about this product please call us or visit our website.