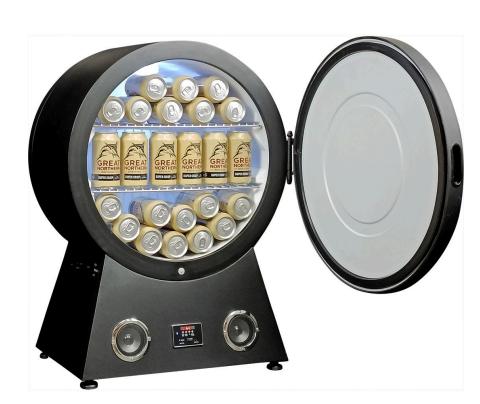

## **RF-42**

### Only available with purchases over \$1500+gst

A unique one of a kind round bar fridge with blue tooth and speakers, unit also makes sound of bottle opening when door opens.

42 Liter fits a total of 62 x cans, unit has adjustable shelves so you can mix and match cans stubby's etc. The blue tooth function allows you to play your favorite tunes, radio or podcasts while you yak on with mates over a few beers.

### **SPECIFICATIONS**

Capacity (litres) 42
Holds (cans) 62
Noise Level 43.00
Consumption 0.9Kwh/24Hrs
Unit dimensions (WxDxH) 520 x 370 x 785
Lockable # LOCKABLE #
Gross weight 32 kg

<sup>\*\*</sup>Specifications and price of this product may change at any time