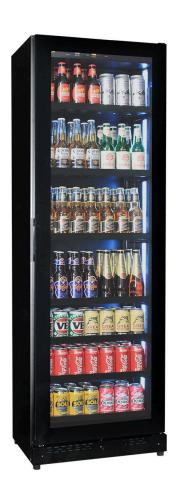

Classy upright quiet running bar fridge designed especially with a shallow depth for areas where space is a premium. Unit is front venting and design to be free-standing OR built into a cavity, it comes with special brackets to attach to the wall for stability. Electronic control temp 1 > 180C.

It has the highest quality inverter driven EMBRACO brand compressor that is excellent for low energy usage when cooling and the 'dimmable' 5 x LED light colour choices of white, red, orange, blue or green make a great feature. Lockable door has triple glazed LOW E glass that helps prevent condensation

#### **SPECIFICATIONS**

Comes Left Hinged (But Is Reversible)

Consumption 1.3Kwh/24Hrs
Unit dimensions (WxDxH) 595 x 395 x 1820
Lockable Yes
Gross weight 92 kg

<sup>\*\*</sup>Specifications and price of this product may change at any time