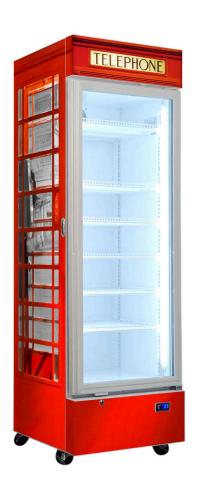

## SC372W-TB

#### **QUICK INFO**

Telephone Box Branded Quiet Running Upright Triple Glazed Bar Fridge with plenty of shelving adjustments, led lighting, lock and castor wheels. A great product for your entertaining area, man cave or theater room.

6 x fully adjustable heavy duty shelves included giving plenty of loading options.

#### **SPECIFICATIONS**

Capacity (litres) 370
Holds (cans) 336
Noise Level 41
Consumption 1.6Kwh/24Hrs
Unit dimensions (WxDxH) 615 x 640 x 1940
Lockable Yes
Gross weight 65 kg

<sup>\*\*</sup>Specifications and price of this product may change at any time