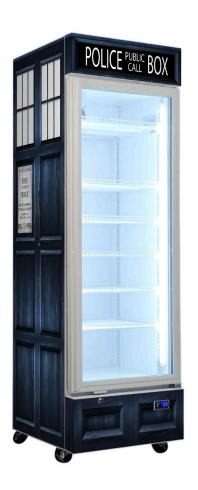

### **QUICK INFO**

Police Box Branded Quiet Running Upright Triple Glazed Bar Fridge with plenty of shelving adjustments, led lighting, lock and castor wheels. A great product for your entertaining area, man cave or theater room.

6 x fully adjustable heavy duty shelves included giving plenty of loading options.