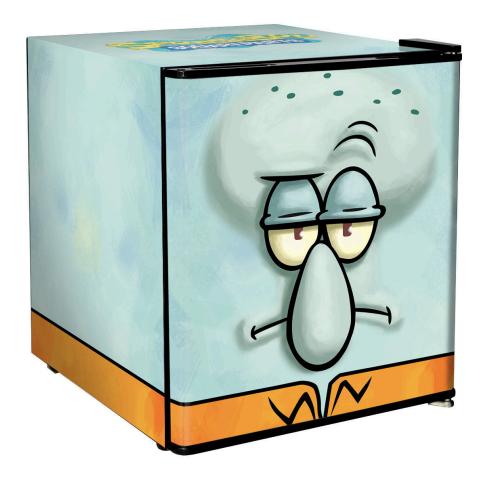

#### **QUICK INFO**

Are Ya Ready Kids? Funky Retro SpongeBob SquarePants Mini Bar Fridge 46 Litre

A good quality unit with plenty of shelf height options, tropical rated and runs nice and quiet. Door is reversible and fits about 38 x cans.

## **SPECIFICATIONS**

Capacity (litres) 46
Holds (cans) 38
Noise Level 39.00
Consumption 0.65Kwh/24Hrs
Unit dimensions (WxDxH) 430 x 470 x 500
Lockable # LOCKABLE #
Gross weight 16 kg

<sup>\*\*</sup>Specifications and price of this product may change at any time