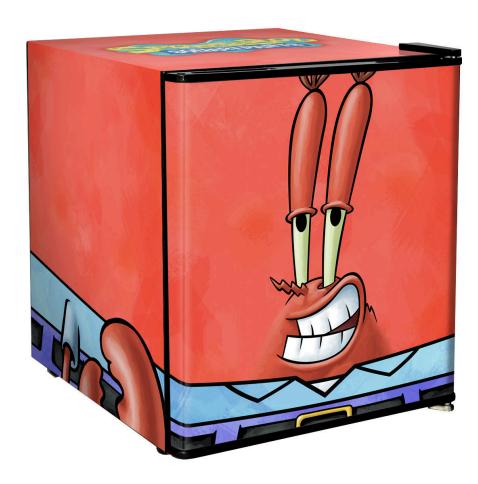

#### **QUICK INFO**

Are Ya Ready Kids? Funky Retro SpongeBob SquarePants Mini Bar Fridge 46 Litre

A good quality unit with plenty of shelf height options, tropical rated and runs nice and quiet. Door is reversible and fits about 38 x cans.