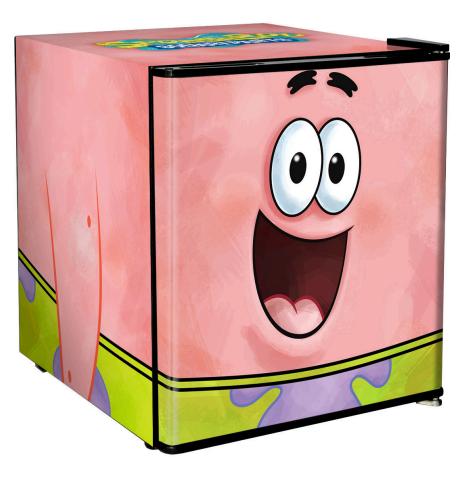

### QUICK INFO

Are Ya Ready Kids? Funky Retro SpongeBob SquarePants Mini Bar Fridge 46 Litre

A good quality unit with plenty of shelf height options, tropical rated and runs nice and quiet. Door is reversible and fits about 38 x cans.