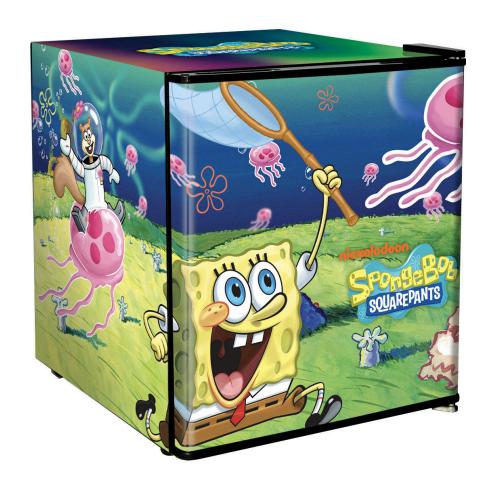

#### **QUICK INFO**

Are Ya Ready Kids? Funky Retro SpongeBob SquarePants Mini Bar Fridge 46 Litre

A good quality unit with plenty of shelf height options, tropical rated and runs nice and quiet. Door is reversible and fits about 38 x cans.