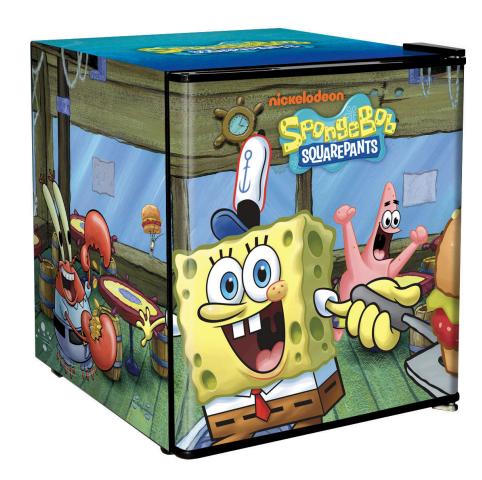

## BC46B2-SB-06

#### **QUICK INFO**

Are Ya Ready Kids? Funky Retro SpongeBob SquarePants Mini Bar Fridge 46 Litre

A good quality unit with plenty of shelf height options, tropical rated and runs nice and quiet. Door is reversible and fits about 38 x cans.

### **SPECIFICATIONS**

Capacity (litres) 46
Holds (cans) 38
Noise Level 39.00
Consumption 0.65Kwh/24Hrs
Unit dimensions (WxDxH) 430 x 470 x 500
Lockable # LOCKABLE #
Gross weight 16 kg

<sup>\*\*</sup>Specifications and price of this product may change at any time