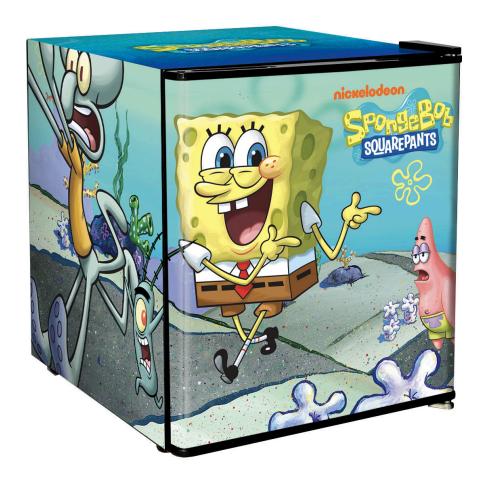

#### **QUICK INFO**

Are Ya Ready Kids? Funky Retro SpongeBob SquarePants Mini Bar Fridge 46 Litre

A good quality unit with plenty of shelf height options, tropical rated and runs nice and quiet. Door is reversible and fits about 38 x cans.