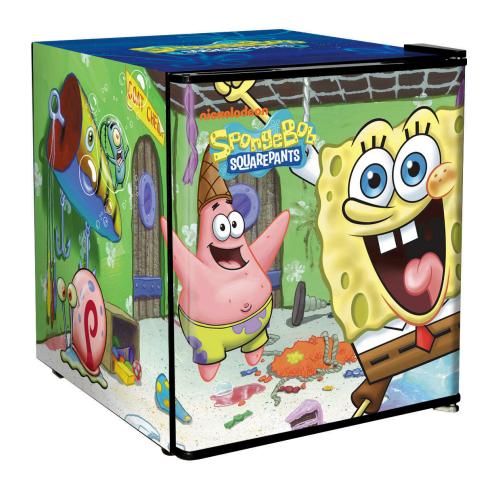

# BC46B2-SB-04

### **QUICK INFO**

Are Ya Ready Kids? Funky Retro SpongeBob SquarePants Mini Bar Fridge 46 Litre

A good quality unit with plenty of shelf height options, tropical rated and runs nice and quiet. Door is reversible and fits about 38 x cans.

## **SPECIFICATIONS**

Capacity (litres) 46
Holds (cans) 38
Noise Level 39.00
Consumption 0.65Kwh/24Hrs
Unit dimensions (WxDxH) 430 x 470 x 500
Lockable # LOCKABLE #
Gross weight 16 kg

<sup>\*\*</sup>Specifications and price of this product may change at any time