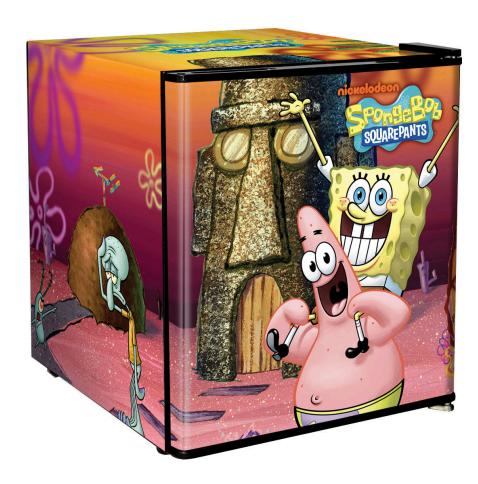

#### **QUICK INFO**

Are Ya Ready Kids? Funky Retro SpongeBob SquarePants Mini Bar Fridge 46 Litre

A good quality unit with plenty of shelf height options, tropical rated and runs nice and quiet. Door is reversible and fits about 38 x cans.