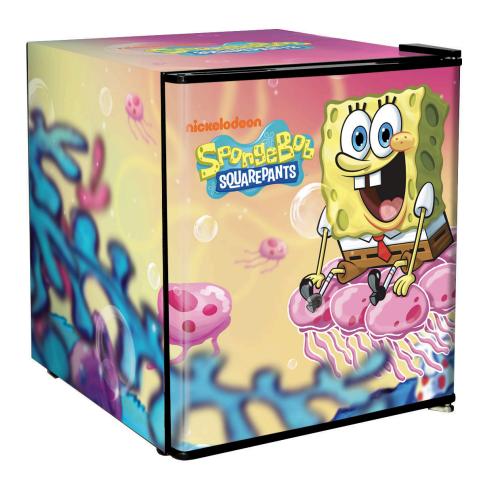

#### **QUICK INFO**

Are Ya Ready Kids? Funky Retro SpongeBob SquarePants Mini Bar Fridge 46 Litre

A good quality unit with plenty of shelf height options, tropical rated and runs nice and quiet. Door is reversible and fits about 38 x cans.