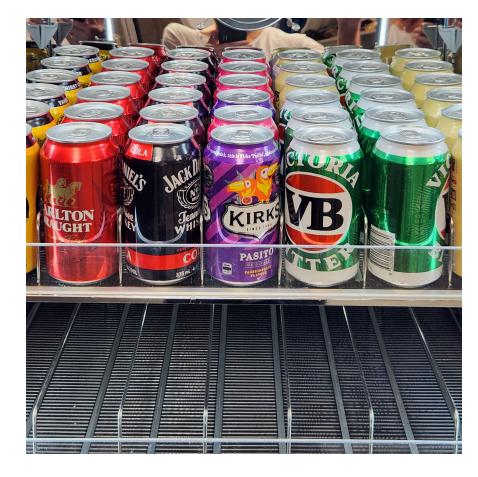

# Bringing the worlds best chillers to Australia

#### **MODEL:**

RS-156-422

## **QUICK INFO**

Special Gravity Roller Shelf With Dividers.

## **PARTS AND ENERGY INFO**



#### **SPECIFICATIONS**

Capacity (litres) # CAPACITY\_LITERS # Holds (cans) # CAPACITY\_CANS # Noise Level # NOISE\_LEVEL # # POWER\_CONSUMPTION Consumption #Kwh/24Hrs # WIDTH # x # DEPTH # x # HEIGHT Unit dimensions (WxDxH) Lockable # LOCKABLE # Gross weight 5 kg

<sup>\*\*</sup>Specifications and price of this product may change at any time

<sup>\*\*</sup>For more information about this product please call us or visit our website.