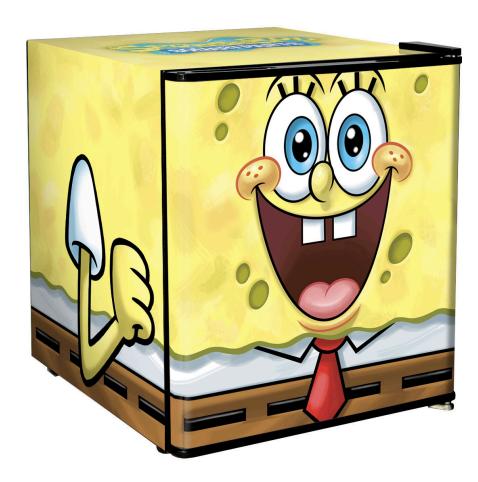

#### **QUICK INFO**

Are Ya Ready Kids? Funky Retro SpongeBob SquarePants Mini Bar Fridge 46 Litre

A good quality unit with plenty of shelf height options, tropical rated and runs nice and quiet. Door is reversible and fits about 38 x cans.