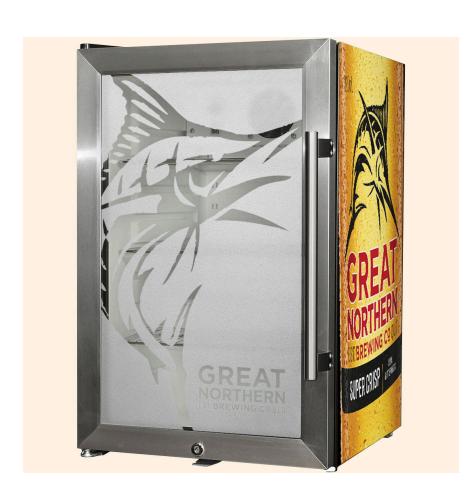

# EC68L-SSH-GNBC-CRISP

#### **QUICK INFO**

Great little units to have at that home bar, cafe, milk bar or busy hotel-club business.

A showcase style display bar fridge highlights your product and keeps drinks chilled ready to serve., Great Northern beer loves these units, it makes it extra cold.

Tropical rated means great chilling capacity in tough Aussie environments.