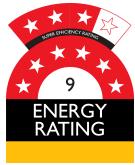

### **SPECIFICATIONS**

Capacity (litres) 70
Holds (cans) 80
Noise Level 43.00
Consumption 0.69Kwh/24Hrs
Unit dimensions (WxDxH) 430 x 500 x 700
Lockable Yes
Gross weight 26 kg

<sup>\*\*</sup>Specifications and price of this product may change at any time