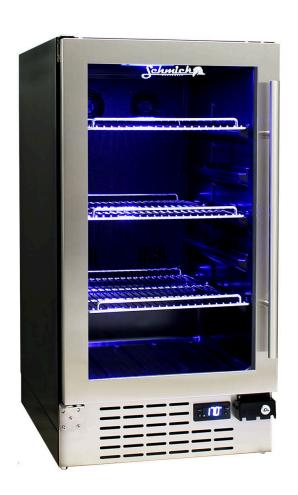

## **MODEL:**

JC95B-860

#### **QUICK INFO**

Glass door under bench front venting bar fridge with triple glazing, LOW E glass, quiet fans and German electronic controller.

German ECO controller allows economy energy saving mode while away.

Low E glass prevents condensation, door is reversible with lock and unit has a matching wine fridge available, model JC95W-860.

### PARTS AND ENERGY INFO

- Triple Glazing
- LOW E glass
- ECO controller
- Cyclopentane foaming, LED lighting, R600 100% ozone safe gas
- 12Volt Fans

## **SPECIFICATIONS**

Capacity (litres) 95
Holds (cans) 100
Noise Level 43.00
Consumption 0.95Kwh/24Hrs
Unit dimensions (WxDxH) 450 x 595 x 860
Lockable Yes
Gross weight 38 kg

<sup>\*\*</sup>Specifications and price of this product may change at any time