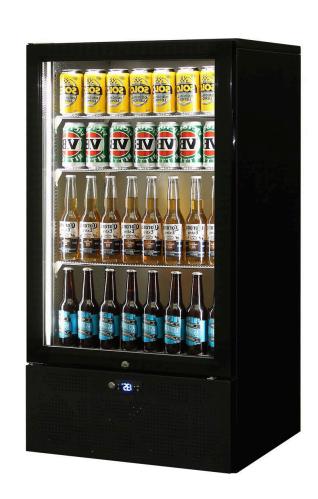

## **QUICK INFO**

Schmick quiet running energy efficient 'short height' upright glass door bar fridge with heated glass door to stop condensation, led lighting, left hinged and lockable to keep your kids from 'borrowing' ya brews.

Brand parts include Schmick Low Energy Fans and our own Schmick ECO controller for reliable low cost operation, unit is LEFT HINGED.

Fully adjustable shelving, led strip lighting can be chosen to be blue or white with press of a button is a great feature.