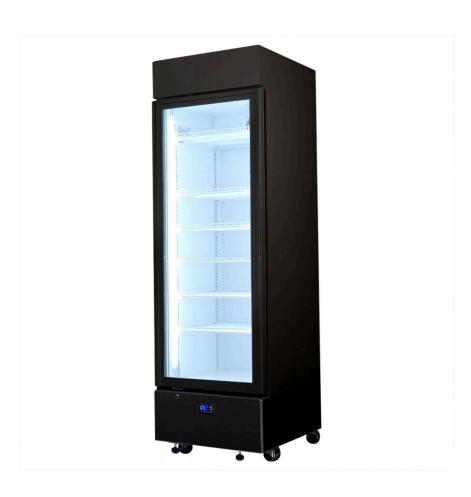

#### **QUICK INFO**

Quiet Running Upright Triple Glazed Bar Fridge with plenty of shelving adjustments, led lighting, lock and castor wheels. A great product for your entertaining area, man cave or theater room.

6 x fully adjustable heavy duty shelves included giving plenty of loading options.