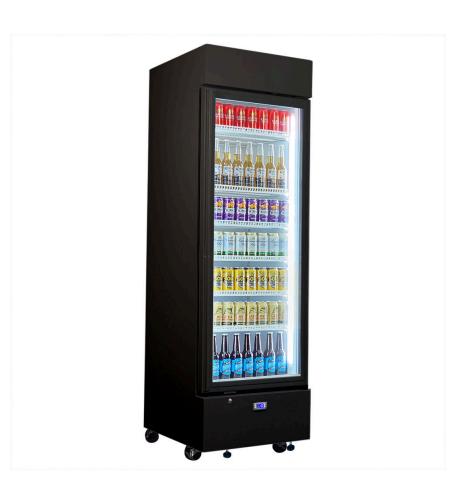

## HUS-SC372B

### **QUICK INFO**

Quiet Running Black Upright Triple Glazed Bar Fridge with plenty of shelving adjustments, led lighting, lock and castor wheels. A great product for your entertaining area, man cave or theater room.

6 x fully adjustable heavy duty shelves included giving plenty of loading options.

### **SPECIFICATIONS**

Capacity (litres) 370
Holds (cans) 336
Noise Level 41
Consumption 1.6Kwh/24Hrs
Unit dimensions (WxDxH) 615 x 640 x 1940
Lockable Yes
Gross weight 65 kg

<sup>\*\*</sup>Specifications and price of this product may change at any time