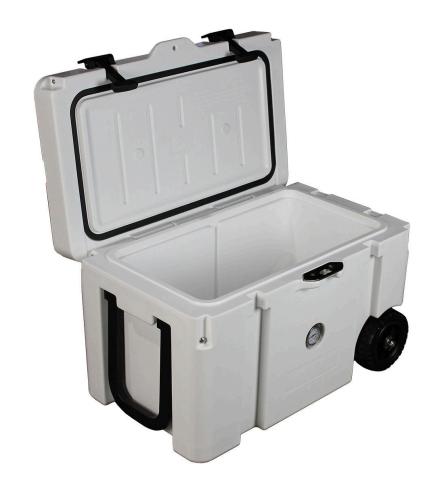

Rhino Rotor Molded Super Chill Ice Box, with amazing ice retention. These have been developed over a 2 year period with the idea to make them the best lasting ice box on the market around the 50-60 litre range.

- W: 72cm x D: 45cm x
- arton: W: 74cm x D: 47cm x : 47cm, 13kg

- Inique handle and wheels fro
- easy movement
  Thermostat guage in front to
  check the coldness.
  Strong material with nice soft
  grip handles.
  Extra strong hard rubber
- atches.
  Raised heavy duty rubber feet for extra airflow.
  Special large drain hole to